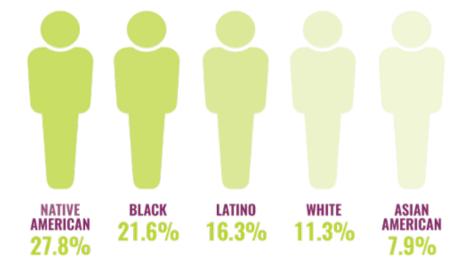

## AN UNTAPPED TALENT POOL

YOUTH DISCONNECTION BY IN THE UNITED STATES BY RACE AND ETHNICITY

Opportunity Youth are young adults ages 18-24 that are out of work and not in school

1 OUT OF 7 or 5.5M

**ARE DISCONNECTED** 