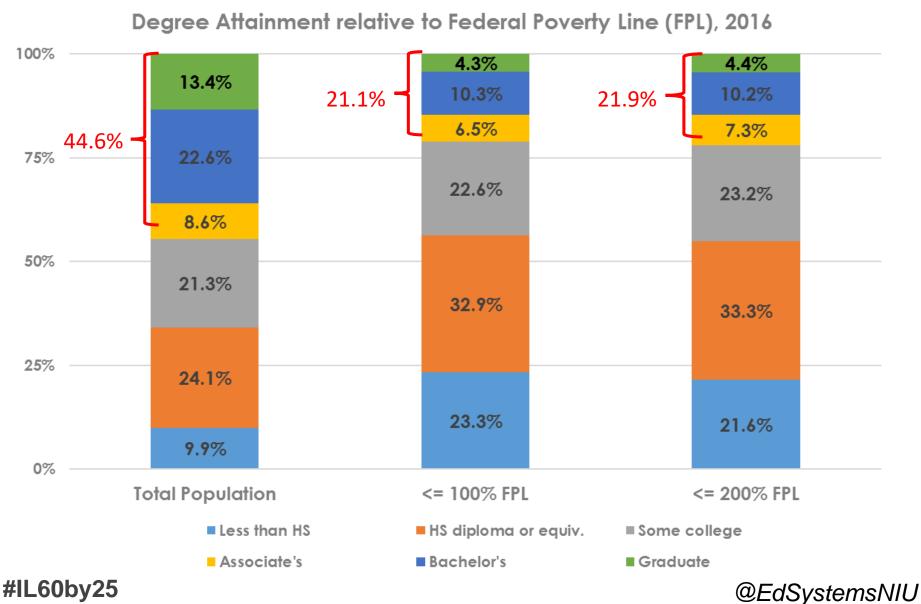

#### **POSTSECONDARY ATTAINMENT** (LOW-INCOME)

Source: American Community Survey