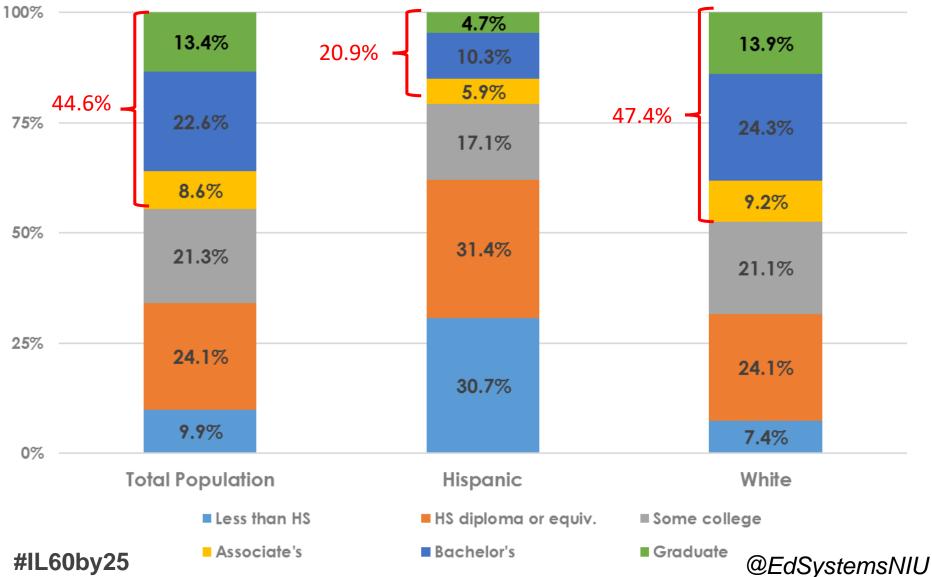

#### **POSTSECONDARY ATTAINMENT** (HISPANIC)

Degree Attainment for Hispanic and White Adults, 2016

Source: American Community Survey