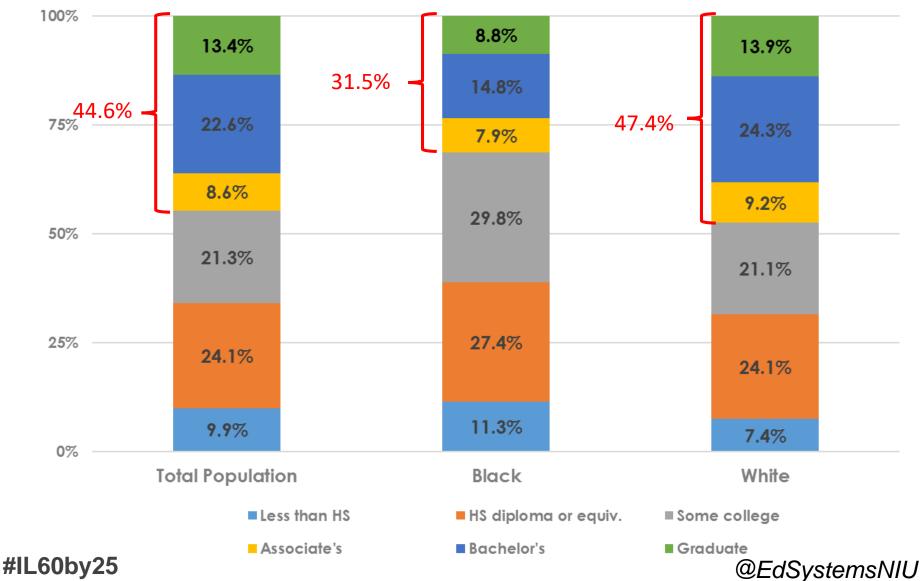

#### **POSTSECONDARY ATTAINMENT** (BLACK)

Degree Attainment for Black and White Adults, 2016

Source: American Community Survey