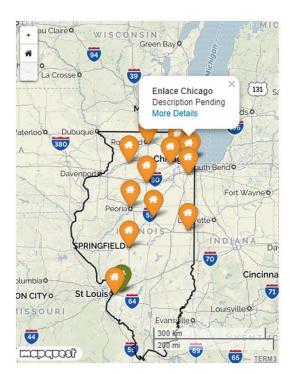

## **DASHBOARDS BY THE NUMBERS**

- 1 state-level dashboard
- 15 communities across Illinois
- 10 data sources
- **5 data indicator categories** spanning the cradle-to-career spectrum, including:
  - Community and Labor
  - Early Childhood
  - Elementary through 9<sup>th</sup> Grade
  - College Readiness
  - Supply and Demand
- 41 different data indicators