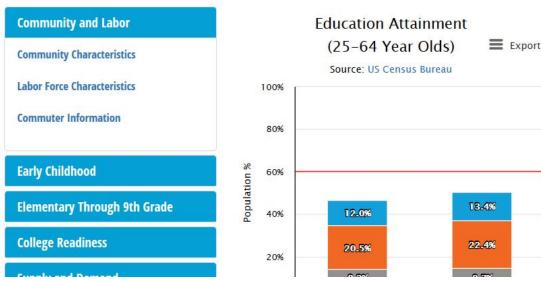

## **DASHBOARDS BY THE NUMBERS**

- 1 state-level dashboard
- 15 communities across Illinois
- 10 data sources
- **5 data indicator categories** spanning the cradle-to-career spectrum, including:
  - Community and Labor
  - Early Childhood
  - Elementary through 9<sup>th</sup> Grade
  - College Readiness
  - Supply and Demand
- 41 different data indicators