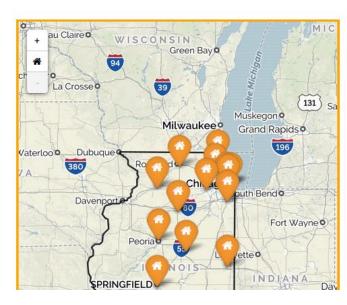

## **DASHBOARDS BY THE NUMBERS**

- 1 state-level dashboard
- 15 communities across Illinois
- 10 data sources
- **5 data indicator categories** spanning the cradle-to-career spectrum, including:
  - Community and Labor
  - Early Childhood
  - Elementary through 9<sup>th</sup> Grade
  - College Readiness
  - Supply and Demand
- 41 different data indicators

## **CURRENT DATA SOURCES**