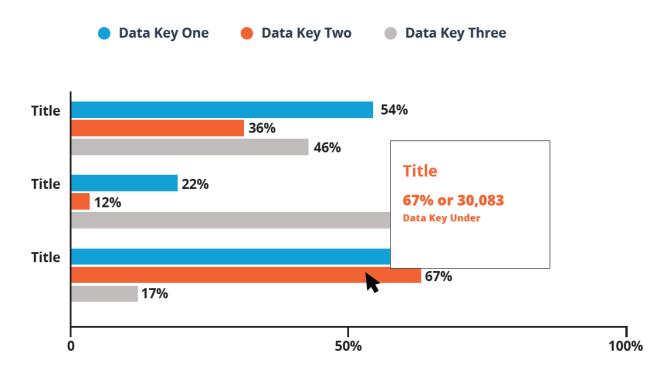

## **DASHBOARDS BY THE NUMBERS**

- 1 state-level dashboard
- 15 communities across Illinois
- 10 data sources
- **5 data indicator categories** spanning the cradle-to-career spectrum, including:
  - Community and Labor
  - Early Childhood
  - Elementary through 9<sup>th</sup> Grade
  - College Readiness
  - Supply and Demand
- 41 different data indicators

## **DATA DISAGGREGATION**

### **ADDITIONAL LEVELS OF DISAGGREGATION**