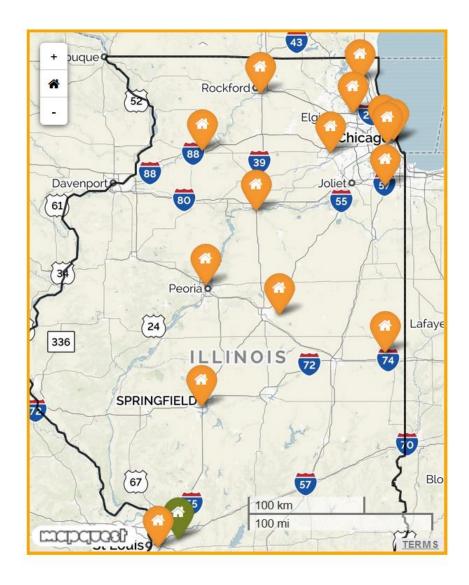

## **DASHBOARDS BY THE NUMBERS**

- 1 state-level dashboard
- 15 communities across Illinois
- 10 data sources
- **5 data indicator categories** spanning the cradle-to-career spectrum, including:
  - Community and Labor
  - Early Childhood
  - Elementary through 9<sup>th</sup> Grade
  - College Readiness
  - Supply and Demand
- 41 different data indicators

## **CURRENT DATA SOURCES**