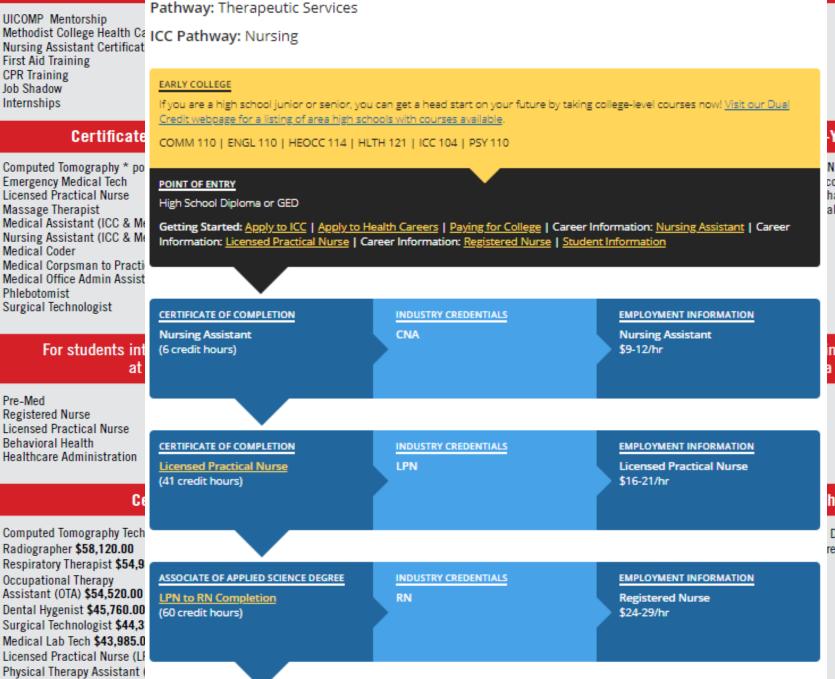

courses for grades 9 – 12

| Health Science                                                                                                                |                                                                                |                                                 |              |                                  |                                        |  |                               |                 |  |
|-------------------------------------------------------------------------------------------------------------------------------|--------------------------------------------------------------------------------|-------------------------------------------------|--------------|----------------------------------|----------------------------------------|--|-------------------------------|-----------------|--|
| Planning, managing and providing therapeutic, diagnostic services, health informatics, support services, and biotechnology re |                                                                                |                                                 |              |                                  |                                        |  |                               |                 |  |
|                                                                                                                               | Career Related Courses                                                         | Science                                         |              | Social Studies                   | Math                                   |  | English                       |                 |  |
| Grade 9                                                                                                                       | 1                                                                              | Earth, Life or Physical Science,<br>Biology     |              | World History or World Geography | Algebra I or Geometry                  |  | English I                     |                 |  |
| Grade 10                                                                                                                      | Orientation to Health Occ. (MHS),<br>Health Occ. Skill Development (RHS, WCTC) | Biology or Chemistry                            |              | Psychology, Sociology (PHS, RHS) | Geometry or Algebra II                 |  | English II                    |                 |  |
| Grade 11                                                                                                                      |                                                                                | Chemistry, Anatomy, AP Biology,<br>AP Chemistry |              | US History, AP Psychology        | Algebra II, Trig., Stats., or Calculus |  | English III, AP Language Arts |                 |  |
| Grade 12                                                                                                                      |                                                                                | Anatomy, AP Biology, AP Chemistr<br>DC Biology  |              | American Govt./ Econ.            | Calculus , Trig., Stats., DC math, T   |  | English IV, Dual C            | Credit, AP Lit. |  |
|                                                                                                                               | Career Enhancement Tools / Work-based Learning                                 |                                                 |              |                                  |                                        |  |                               |                 |  |
| School                                                                                                                        | UICOMP Mentorship                                                              |                                                 | CPR Training |                                  |                                        |  |                               |                 |  |
| Activities                                                                                                                    | Methodist College Health Career Exploring Job                                  |                                                 | Job Shadow   | ob Shadow                        |                                        |  |                               |                 |  |
|                                                                                                                               | Nursing Assistant Certification                                                | ursing Assistant Certification                  |              |                                  |                                        |  |                               |                 |  |
|                                                                                                                               | First Aid Training                                                             | rst Aid Training                                |              | 1                                |                                        |  |                               |                 |  |
|                                                                                                                               | College & University Majors                                                    |                                                 |              |                                  |                                        |  |                               |                 |  |
|                                                                                                                               | Pre-Med                                                                        |                                                 |              |                                  |                                        |  |                               |                 |  |
|                                                                                                                               | Registered Nurse                                                               |                                                 |              |                                  |                                        |  |                               |                 |  |
| College & University Majors                                                                                                   | Licensed Practical Nurse                                                       |                                                 |              |                                  |                                        |  |                               |                 |  |
|                                                                                                                               | Behavioral Health                                                              |                                                 |              |                                  |                                        |  |                               |                 |  |
|                                                                                                                               | Healthcare Administration                                                      |                                                 |              |                                  |                                        |  |                               |                 |  |
|                                                                                                                               |                                                                                |                                                 |              |                                  |                                        |  |                               |                 |  |
|                                                                                                                               |                                                                                |                                                 |              |                                  |                                        |  |                               |                 |  |