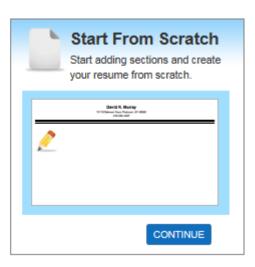

### **RESUME BUILDER**

#### Select from different resume options

- Over 500 sample resumes
- Or start your own from scratch