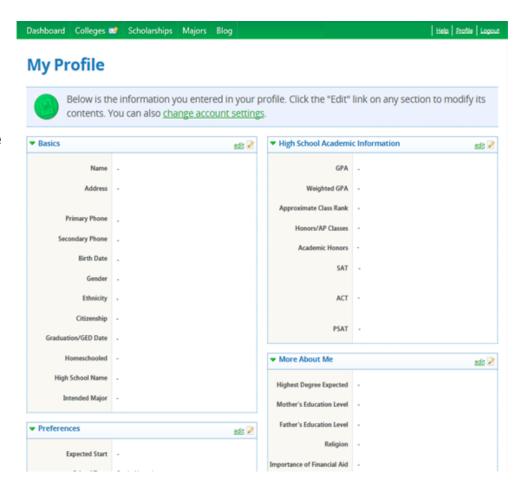

## **STUDENT DASHBOARD**

| Dashbo                              | oard Colleges                                                                                               | <b>≅</b> Schol                       | arships   | Majors          | Blog                          |                                                                                                  |                                        |                                                                                                                            | Help Profile                                                                                                                                                                                                                                                                                                                                                                                                                                                                                                                                                                                                                                                                                                                                                                                                                                                                                                                                                                                                                                                                                                                                                                                                                                                                                                                                                                                                                                                                                                                                                                                                                                                                                                                                                                                                                                                                                                                                                                                                                                                                                                                   | <u>Logout</u> |
|-------------------------------------|-------------------------------------------------------------------------------------------------------------|--------------------------------------|-----------|-----------------|-------------------------------|--------------------------------------------------------------------------------------------------|----------------------------------------|----------------------------------------------------------------------------------------------------------------------------|--------------------------------------------------------------------------------------------------------------------------------------------------------------------------------------------------------------------------------------------------------------------------------------------------------------------------------------------------------------------------------------------------------------------------------------------------------------------------------------------------------------------------------------------------------------------------------------------------------------------------------------------------------------------------------------------------------------------------------------------------------------------------------------------------------------------------------------------------------------------------------------------------------------------------------------------------------------------------------------------------------------------------------------------------------------------------------------------------------------------------------------------------------------------------------------------------------------------------------------------------------------------------------------------------------------------------------------------------------------------------------------------------------------------------------------------------------------------------------------------------------------------------------------------------------------------------------------------------------------------------------------------------------------------------------------------------------------------------------------------------------------------------------------------------------------------------------------------------------------------------------------------------------------------------------------------------------------------------------------------------------------------------------------------------------------------------------------------------------------------------------|---------------|
| My                                  | Dashb                                                                                                       | oard                                 |           |                 |                               |                                                                                                  |                                        |                                                                                                                            |                                                                                                                                                                                                                                                                                                                                                                                                                                                                                                                                                                                                                                                                                                                                                                                                                                                                                                                                                                                                                                                                                                                                                                                                                                                                                                                                                                                                                                                                                                                                                                                                                                                                                                                                                                                                                                                                                                                                                                                                                                                                                                                                |               |
| Searc                               | h for Colleges                                                                                              | 5                                    |           |                 |                               | My Profile                                                                                       | <b>e</b>  -                            |                                                                                                                            |                                                                                                                                                                                                                                                                                                                                                                                                                                                                                                                                                                                                                                                                                                                                                                                                                                                                                                                                                                                                                                                                                                                                                                                                                                                                                                                                                                                                                                                                                                                                                                                                                                                                                                                                                                                                                                                                                                                                                                                                                                                                                                                                |               |
| ENTER COLLEGE NAME:                 |                                                                                                             |                                      | 400/      |                 | Your profile may have the bas |                                                                                                  |                                        |                                                                                                                            |                                                                                                                                                                                                                                                                                                                                                                                                                                                                                                                                                                                                                                                                                                                                                                                                                                                                                                                                                                                                                                                                                                                                                                                                                                                                                                                                                                                                                                                                                                                                                                                                                                                                                                                                                                                                                                                                                                                                                                                                                                                                                                                                |               |
| Advanced Search                     |                                                                                                             |                                      |           | 46%<br>COMPLETE |                               | we'd like to learn about you. In<br>and scholarship matches by o<br>profile.<br>Edit Profile !!- | mprove your college<br>completing your |                                                                                                                            |                                                                                                                                                                                                                                                                                                                                                                                                                                                                                                                                                                                                                                                                                                                                                                                                                                                                                                                                                                                                                                                                                                                                                                                                                                                                                                                                                                                                                                                                                                                                                                                                                                                                                                                                                                                                                                                                                                                                                                                                                                                                                                                                |               |
|                                     |                                                                                                             |                                      |           |                 |                               |                                                                                                  |                                        |                                                                                                                            |                                                                                                                                                                                                                                                                                                                                                                                                                                                                                                                                                                                                                                                                                                                                                                                                                                                                                                                                                                                                                                                                                                                                                                                                                                                                                                                                                                                                                                                                                                                                                                                                                                                                                                                                                                                                                                                                                                                                                                                                                                                                                                                                |               |
|                                     |                                                                                                             |                                      |           |                 |                               |                                                                                                  |                                        |                                                                                                                            |                                                                                                                                                                                                                                                                                                                                                                                                                                                                                                                                                                                                                                                                                                                                                                                                                                                                                                                                                                                                                                                                                                                                                                                                                                                                                                                                                                                                                                                                                                                                                                                                                                                                                                                                                                                                                                                                                                                                                                                                                                                                                                                                |               |
| Colleg                              | je Messages i                                                                                               | ÷                                    |           |                 | View All                      | My Co                                                                                            | llege                                  | List ⊭                                                                                                                     | <u>Vi</u>                                                                                                                                                                                                                                                                                                                                                                                                                                                                                                                                                                                                                                                                                                                                                                                                                                                                                                                                                                                                                                                                                                                                                                                                                                                                                                                                                                                                                                                                                                                                                                                                                                                                                                                                                                                                                                                                                                                                                                                                                                                                                                                      | iew All       |
| Colleg                              | je Messages !                                                                                               |                                      |           |                 | View All                      |                                                                                                  | llege<br>COLLEGE                       |                                                                                                                            | <u>Vi</u><br>STATUS                                                                                                                                                                                                                                                                                                                                                                                                                                                                                                                                                                                                                                                                                                                                                                                                                                                                                                                                                                                                                                                                                                                                                                                                                                                                                                                                                                                                                                                                                                                                                                                                                                                                                                                                                                                                                                                                                                                                                                                                                                                                                                            | iew All       |
| Colleg<br>Stony Brook<br>University | _                                                                                                           | ersity                               | and       | •               | View All                      | RANK C                                                                                           |                                        |                                                                                                                            |                                                                                                                                                                                                                                                                                                                                                                                                                                                                                                                                                                                                                                                                                                                                                                                                                                                                                                                                                                                                                                                                                                                                                                                                                                                                                                                                                                                                                                                                                                                                                                                                                                                                                                                                                                                                                                                                                                                                                                                                                                                                                                                                |               |
| Stony Brook<br>University           | Stony Brook University Honors Programs, Success READ MESSAGE Carnegie Mellon U                              | ersity<br>Scholarships               | and       |                 | add to List                   | RANK C                                                                                           | COLLEGE                                | NAME                                                                                                                       | STATUS                                                                                                                                                                                                                                                                                                                                                                                                                                                                                                                                                                                                                                                                                                                                                                                                                                                                                                                                                                                                                                                                                                                                                                                                                                                                                                                                                                                                                                                                                                                                                                                                                                                                                                                                                                                                                                                                                                                                                                                                                                                                                                                         | ply?          |
| Stony Brook<br>University           | Stony Brook Unive Honors Programs, Success  READ MESSAGE  Carnegie Mellon U What will you do?  READ MESSAGE | ersity<br>Scholarships<br>Iniversity |           |                 |                               | RANK C                                                                                           | COLLEGE                                | Northern Illinois University  City Colleges of Chicago-                                                                    | Planning to app                                                                                                                                                                                                                                                                                                                                                                                                                                                                                                                                                                                                                                                                                                                                                                                                                                                                                                                                                                                                                                                                                                                                                                                                                                                                                                                                                                                                                                                                                                                                                                                                                                                                                                                                                                                                                                                                                                                                                                                                                                                                                                                | ply?          |
| Stony Brook<br>University           | Stony Brook Unive Honors Programs, Success READ MESSAGE Carnegie Mellon U What will you do?                 | ersity Scholarships Iniversity       | ardsville |                 | add to List                   | RANK C                                                                                           | COLLEGE                                | Northern Illinois University  City Colleges of Chicago- Richard J Daley College  University of Illinois at Urbar Champaign | STATUS  Planning to applications of the state of the stat | ply?          |