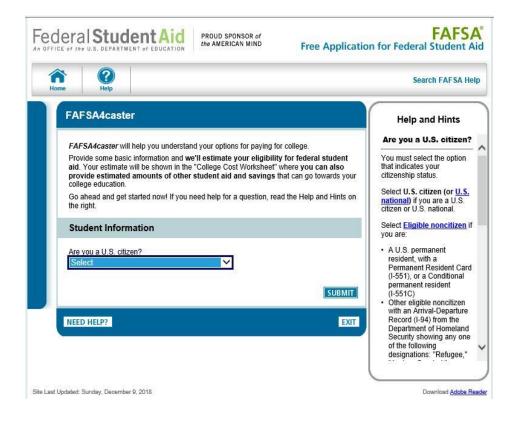

### **FAFSA4CASTER**

From the U.S. Department of Education, this tool uses basic information you provide to help you estimate your eligibility for federal student aid, including the Pell Grant, work study and student loans.