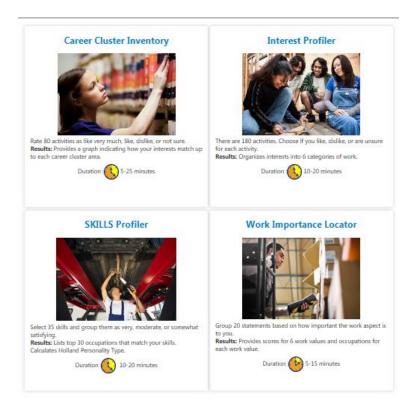

#### Assessment

- Interest, skills, work values, and lifestyle preferences
   Resume Builder
- Sample resumes, sample sections, or start from scratch jobFinder
- Search job database by location, job sector, and position type
   And more...

Connect to occupations that match your interest, skills, work values, and lifestyle preferences

- Interest Profiler
- Career Cluster Inventory
- Skills Inventory
- Work Importance Locator
- Lifestyle "Reality Check"