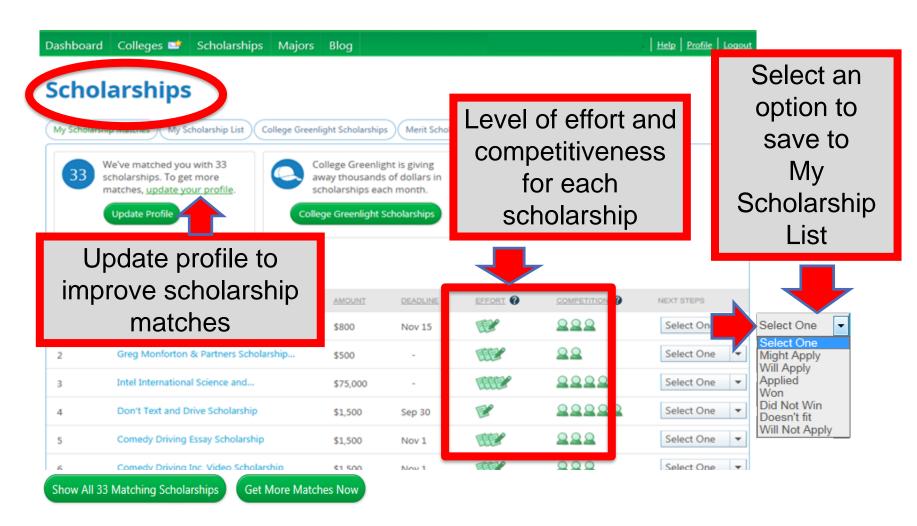

### **COLLEGE GREENLIGHT**

SCHOLARSHIP SEARCH AND COLLEGE EXPLORATION

**Getting Started** 

Student Dashboard

Scholarship Search Tool

My Scholarship List

What Are My Chances Calculator

Predict chances of being admitted to colleges of choice

### **SCHOLARSHIP MATCHES**