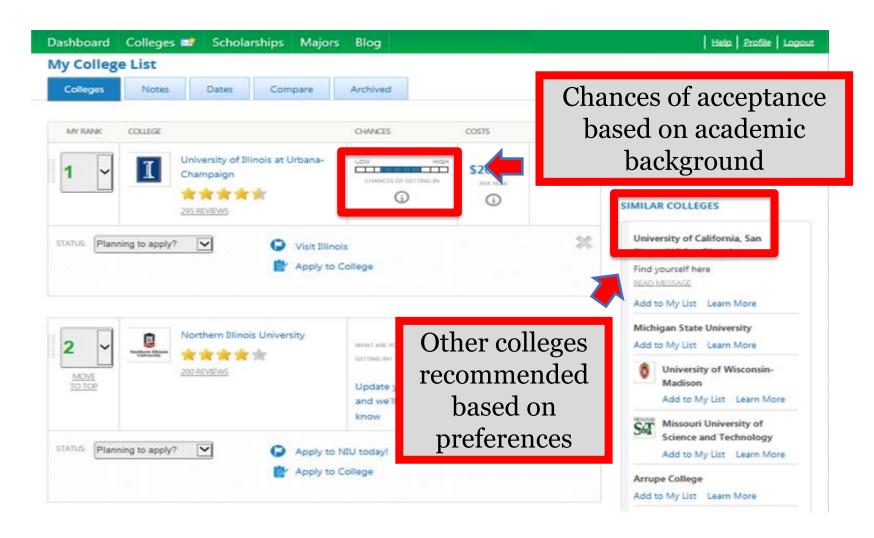

### **COLLEGE GREENLIGHT**

SCHOLARSHIP SEARCH AND COLLEGE EXPLORATION

**Getting Started** 

Student Dashboard

Scholarship Search Tool

My Scholarship List

What Are My Chances Calculator

Predict chances of being admitted to colleges of choice

### **MY COLLEGE LIST**

### WHAT ARE MY CHANCES?

@ISACFinAid

#IL60by25