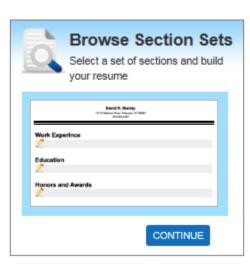

### **RESUME BUILDER**

#### Select from different resume options

- Over 500 sample resumes
- Or start your own from scratch